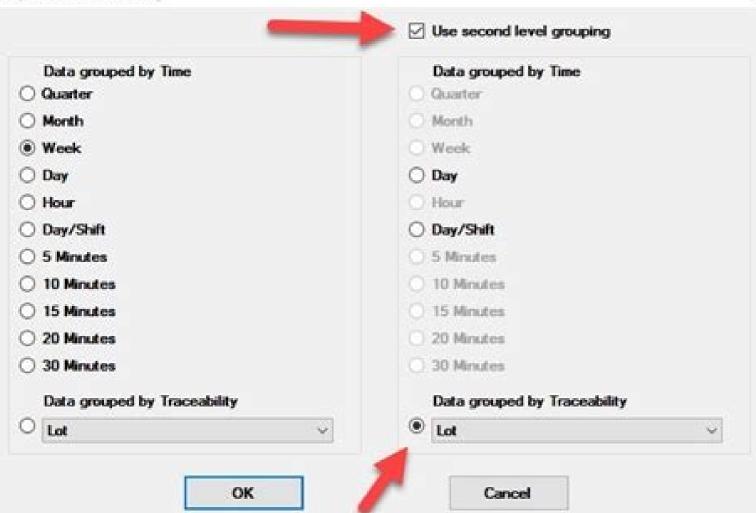

Dpe mou guidelines

l'm not robot!

### Group data for DPU chart by



#### Procedure for Downloading Software to DPU

- 1. Unzip "2VRZBSEQ.zip" attached to the mail and copy the unzipped file (2VRZBSEQ.4F) to
- the desktop of '1EWS1' PC in Engineer Account.
- 2. Make the maxDNA Security Level 9
- Double-click on "2VRZBSEQ.4F" file.
- 4. Once the file opens, right-click on 2VRZBSEQ and select "Full Download"



5. After the pop-up opens, click on "Disable Backup"



Contd... 8  $\times$ 

## **PRP in IRCTC**

A Reserve in Reserve All success

 PRP is paid to the employees as per guidelines issued by the DPE.

 Remuneration committee was formed consisting of Members as indicated in the guidelines.

 The Corporation was rated as follows by the DPE- in terms of MOU :-

| 2007-08 | Good      |  |
|---------|-----------|--|
| 2008-09 | Excellent |  |
| 2009-10 |